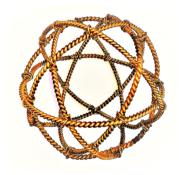

### **Gaia Sphere Generators (Icosidodecahedron form)**

Gaia Spheres are made with 6 Tensor Rings woven together into a sacred geometric form known as the Icosidodecahedron. Gaia Spheres connect us with Mother Earth. The Icosidodecahedron is an Archimedean sphere that combines the 12 pentagons of the Dodecahedron with the 20 triangles of the Icosahedron.

The Icosahedron and Dodecahedron are duals in creation. Connecting the centres of the faces, creates the dual, and the Dodecahedron and Icosahedron fit into each other perfectly.

The Dodecahedron is the feminine power of creation and manifestation  $\infty$  the womb of creation, the action that creates and gives form to consciousness. Within this womb of creation, all shapes and forms are present in potentiation. It is the universal mother  $\infty$  the quintessence of the natural universe  $\infty$  touches all forms with her silent, observing partner.

The Icosahedron is the seed-image of the supreme creator and is the unmanifest source of cosmic consciousness ∞ envisioned as unmanifest and untouched by creation ∞ just as the Icosahedron is untouched by the other forms. All other volumes arise naturally out of the Icosahedron, making it one obvious choice for the first form.