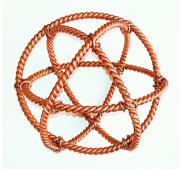

## **Standard Generators (Genesa Crystal form)**

Standard Generators are made with 4 Tensor Rings woven together into a sacred geometric form known as the Genesa Crystal, a sphere composed of 6 squares and 8 triangles.

This is an elemental geometry reflecting the ancient wisdom of unity and modern understanding of interconnectedness.

Dr. Derald Langham, a plant geneticist, coined the phrase 'Genesa' in the 1940's to describe a family of shapes he found to symbolise growth patterns through which life energy flows.

On closer examination, the Genesa Crystal contains within its design all 5 platonic solids ∞ the shapes that are the building blocks for all organic life, including the Star of Tetrahedron. The Star of Tetrahedron is believed by many to be the specific geometric shape that surrounds the human body, and the basis of the Merkabah.